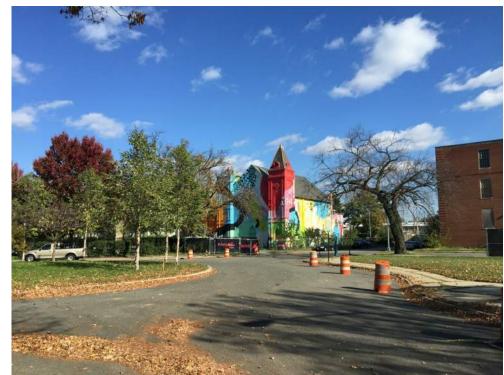

#### Project Description:

The development site is located on the northern frontage of H street SW, just east of the traffic circle at the terminus of Delaware Ave SW, located at 700 Delaware Avenue S.W. (Square 643, Lot 830). The site is generally rectangular in shape, contains 16,644 SF of land area and is improved with a historic church and accessory buildings. The church was designated historic in May 2005 in anticipation of a PUD application. The church and the accessory building currently house the operations for Blind Whino, a non-profit arts club and event space.

The original church was constructed in 1886, with a plain addition to the rear in 1930 and a one story addition to the north 1952. Blind Whino, a 501(c)(3) Non-Profit Arts Club and Event Space currently occupies the space, repairing and bringing back to life a building that sat vacant and deteriorating for almost 20 years. In 2012 muralist HENSE was commissioned to complete a full exterior building wrap, bringing immediate notoriety to the church while preserving the architectural tectonics of the building.