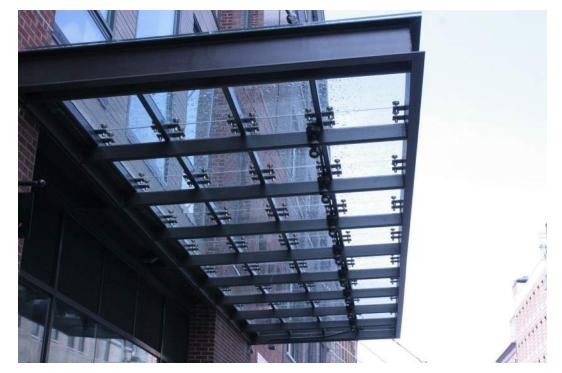

ARCHITECTURAL WALL PANELS

FIBER CEMENT LAP SIDING

METAL AND GLASS CANOPY

ALUMINUM STOREFRONT ENTRY

700 DELAWARE AVE SW

DATE: 04/17/16

BUILDING MATERIAL DETAILS

SCALE: 12" = 1'-0"