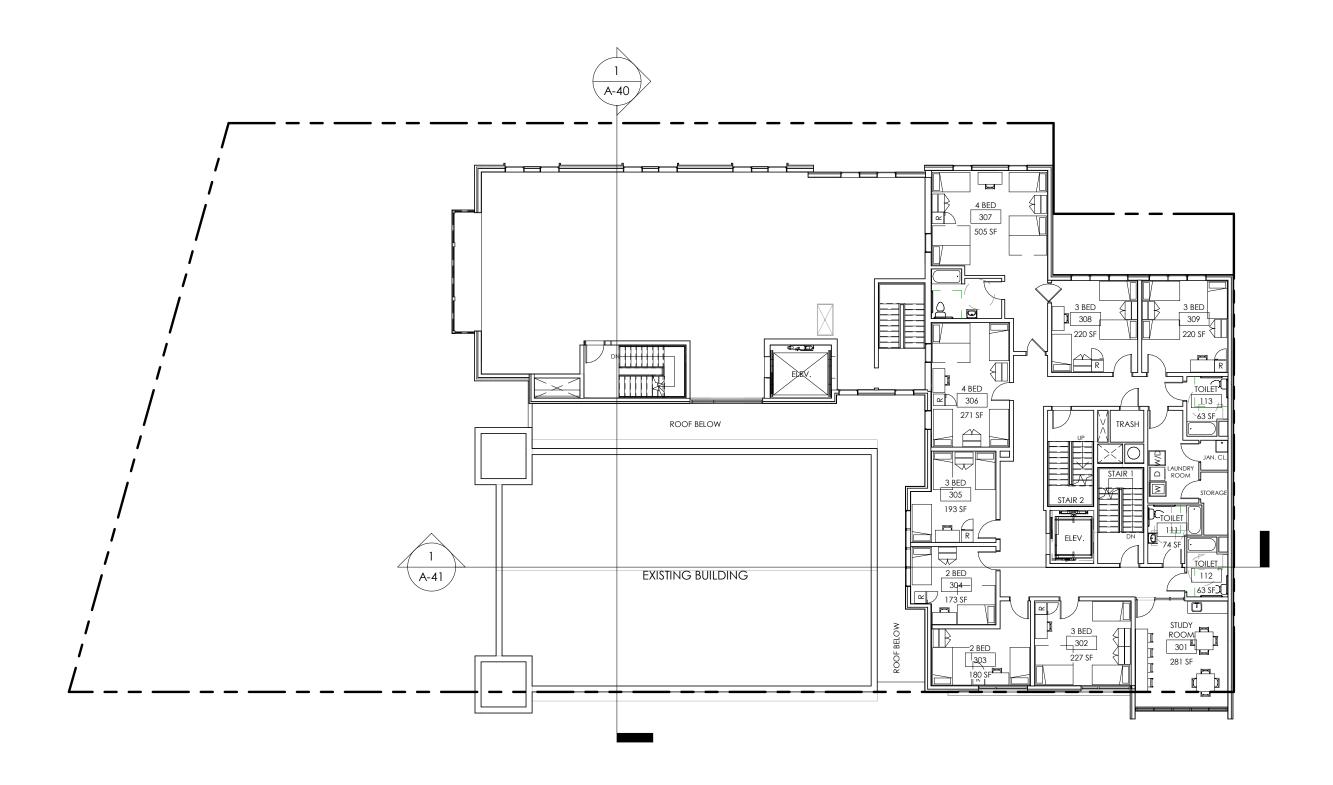

THIRD FLOOR PLAN

SCALE: 1/16" = 1'-0"

FOURTH FLOOR PLAN

H-A14

DATE: 04/17/16 SCALE: 1/16" = 1'-0"

DATE: 04/17/16

FIFTH FLOOR PLAN

SCALE: 1/16" = 1'-0"

The new building design will maintain and renovate the existing church and replace the accessory buildings with an L-shaped building to the North and East. There will be two main user groups at the site. A museum, private residence and artist housing will inhabit the existing church and portions of the new construction. The remaining portion of the building will provide fifty sleeping rooms, common area space, services and administrative space for short term family housing. One level of an underground garage will be provided beneath the new construction to serve staffing for the short term family housing. The project will target LEED for Homes: Multifamily Mid Rise at the Silver level.

Estimated Gross Floor Areas:

Museum - 12,814 SF Artist Housing - 2,958 SF Short Term Family Housing - 32,856 SF