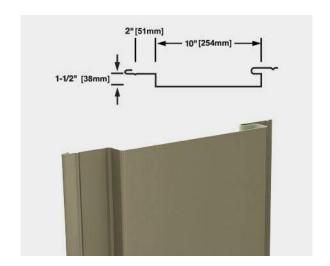

ARCHITECTURAL WALL PANELS

FIBER CEMENT LAP SIDING

METAL AND GLASS CANOPY

ALUMINUM STOREFRONT ENTRY

700 DELAWARE AVE SW

DATE: 04/17/16

BUILDING MATERIAL DETAILS

SCALE: 12" = 1'-0"