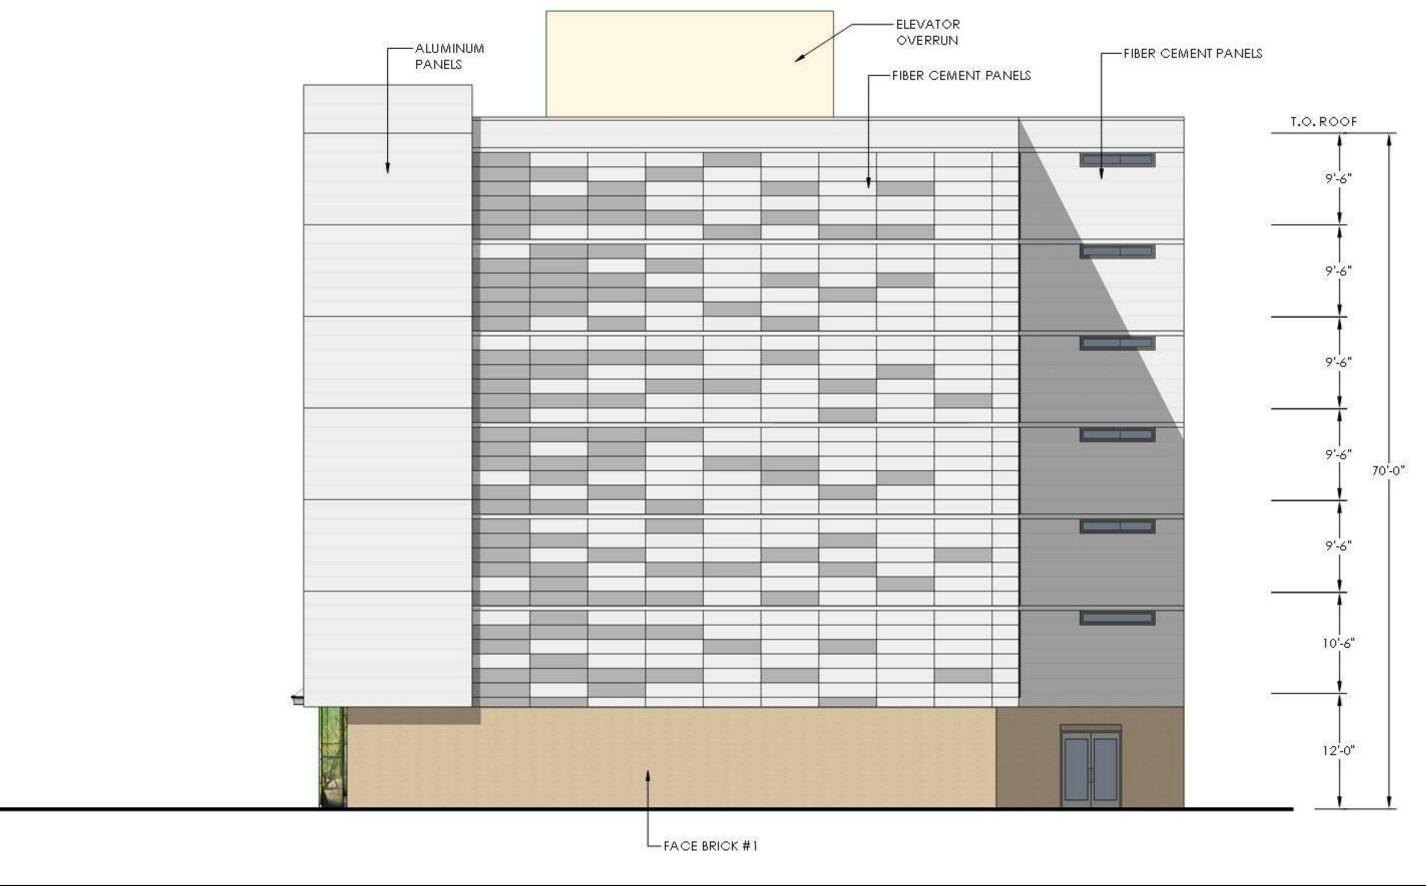

DATE: 04/17/16

SOUTH ELEVATION

SCALE:

DATE: 04/17/16

DATE: 04/17/16

WEST ELEVATION

SCALE:

NORTH ELEVATION

SCALE:

H-A22

DATE: 04/17/16

EAST ELEVATION

DATE: 04/17/16

SCALE:

PERSPECTIVE VIEWS

DATE: 04/17/16 SCALE:

DATE: 04/17/16

PERSPECTIVE VIEWS

SCALE:

FACE BRICK, MODULAR AND TITAN SIZE

METAL PANEL

DATE: 04/17/16

BUILDING MATERIAL DETAILS

SCALE: 12" = 1'-0"

ARCHITECTURAL WALL PANELS

FIBER CEMENT LAP SIDING

METAL AND GLASS CANOPY

ALUMINUM STOREFRONT ENTRY

700 DELAWARE AVE SW

DATE: 04/17/16

BUILDING MATERIAL DETAILS

SCALE: 12" = 1'-0"