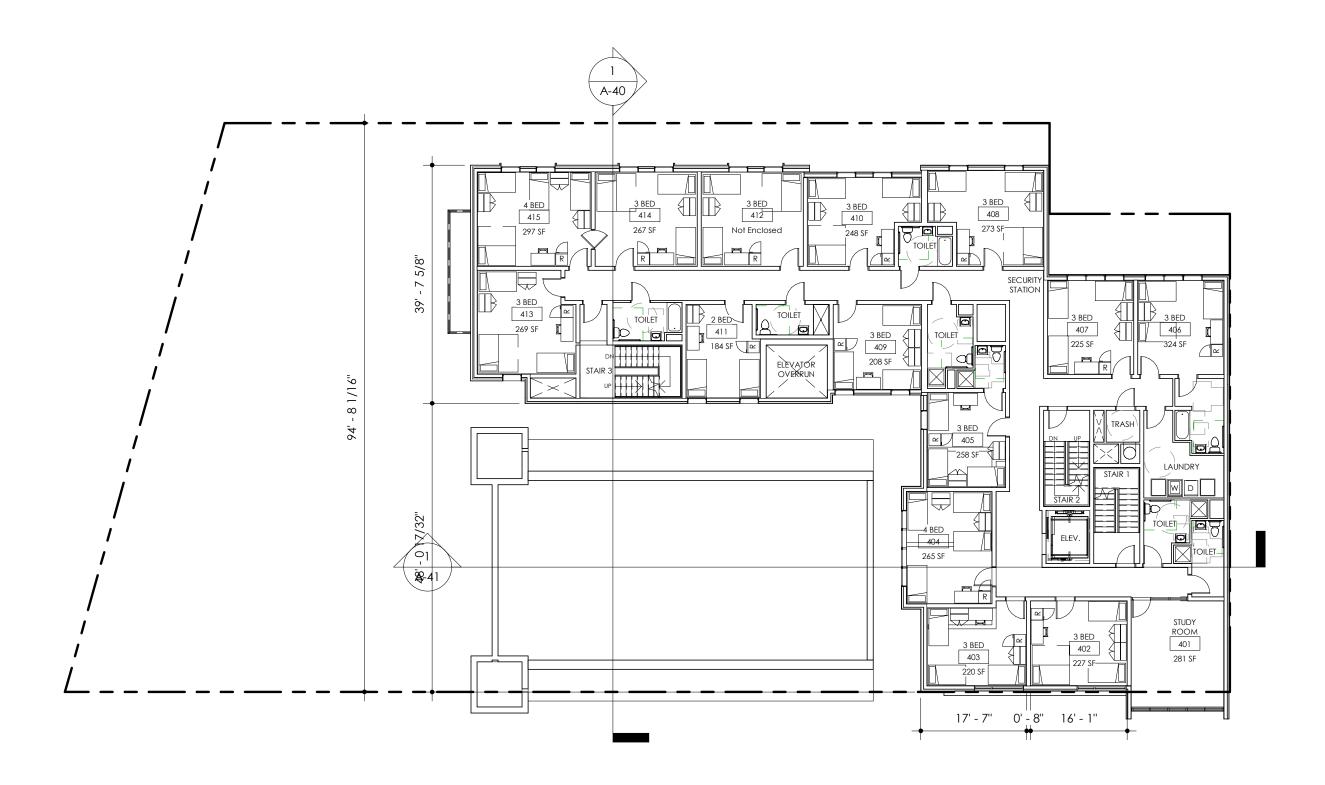

GROUND FLOOR PLAN

H-A11

SCALE: 1/16" = 1'-0"

SECOND FLOOR PLAN

SCALE: 1/16" = 1'-0"

H-A12

DATE: 04/17/16

DATE: 04/17/16