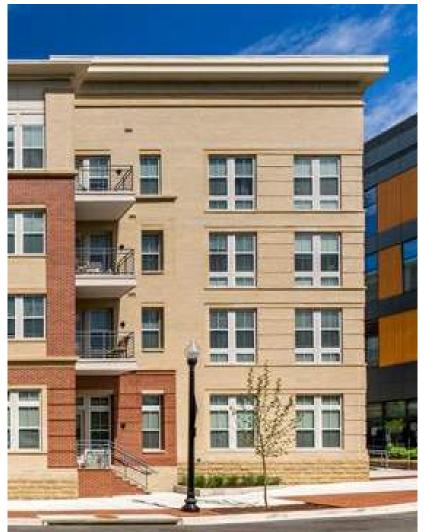

ARCHITECTURAL WALL PANELS

FIBER CEMENT LAP SIDING

METAL AND GLASS CANOPY

ALUMINUM STOREFRONT ENTRY

700 DELAWARE AVE SW

DATE: 04/17/16

BUILDING MATERIAL DETAILS

SCALE: 12" = 1'-0"