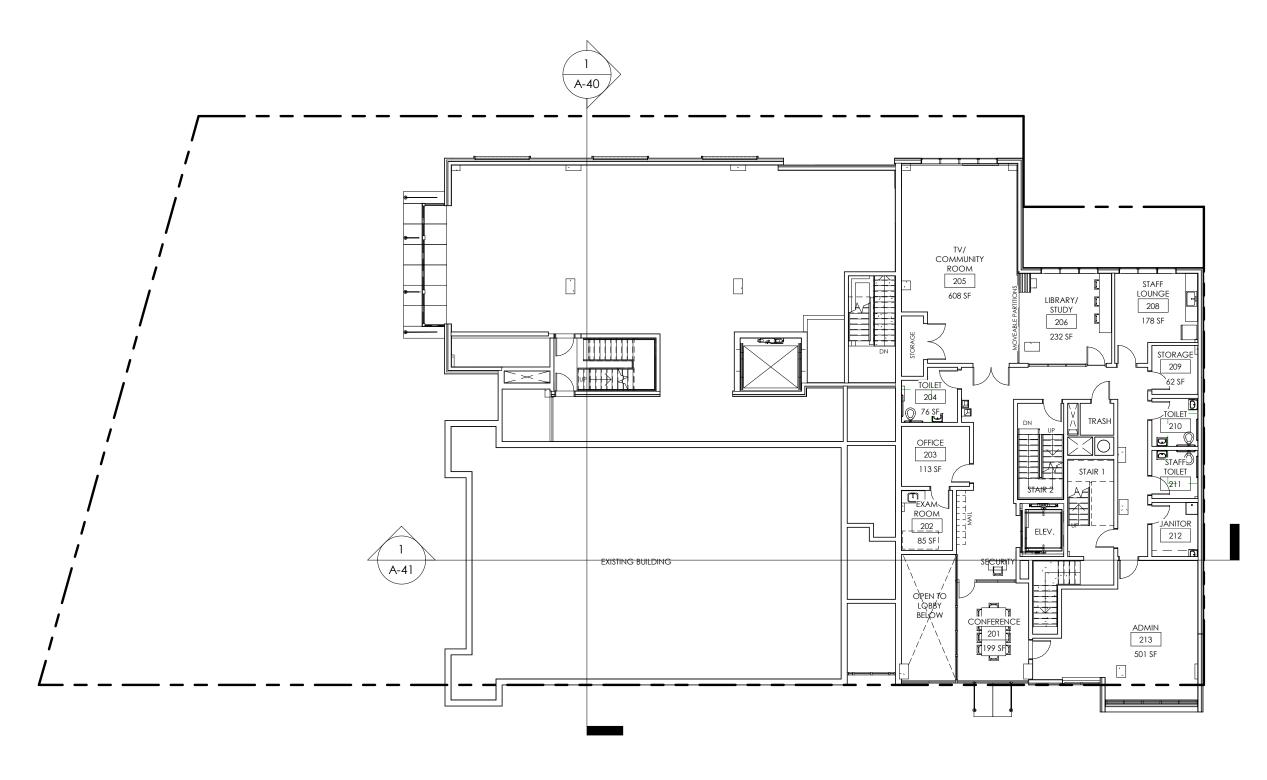

THIRD FLOOR PLAN

SCALE: 1/16" = 1'-0"

FOURTH FLOOR PLAN

H-A14

DATE: 04/17/16 SCALE: 1/16" = 1'-0"

DATE: 04/17/16

FIFTH FLOOR PLAN

SCALE: 1/16" = 1'-0"

The new building design will maintain and renovate the existing church and replace the accessory buildings with an L-shaped building to the North and East. There will be two main user groups at the site. A museum, private residence and artist housing will inhabit the existing church and portions of the new construction. The remaining portion of the building will provide fifty sleeping rooms, common area space, services and administrative space for short term family housing. One level of an underground garage will be provided beneath the new construction to serve staffing for the short term family housing. The project will target LEED for Homes: Multifamily Mid Rise at the Silver level.

Estimated Gross Floor Areas:

Museum - 12,814 SF Artist Housing - 2,958 SF Short Term Family Housing - 32,856 SF