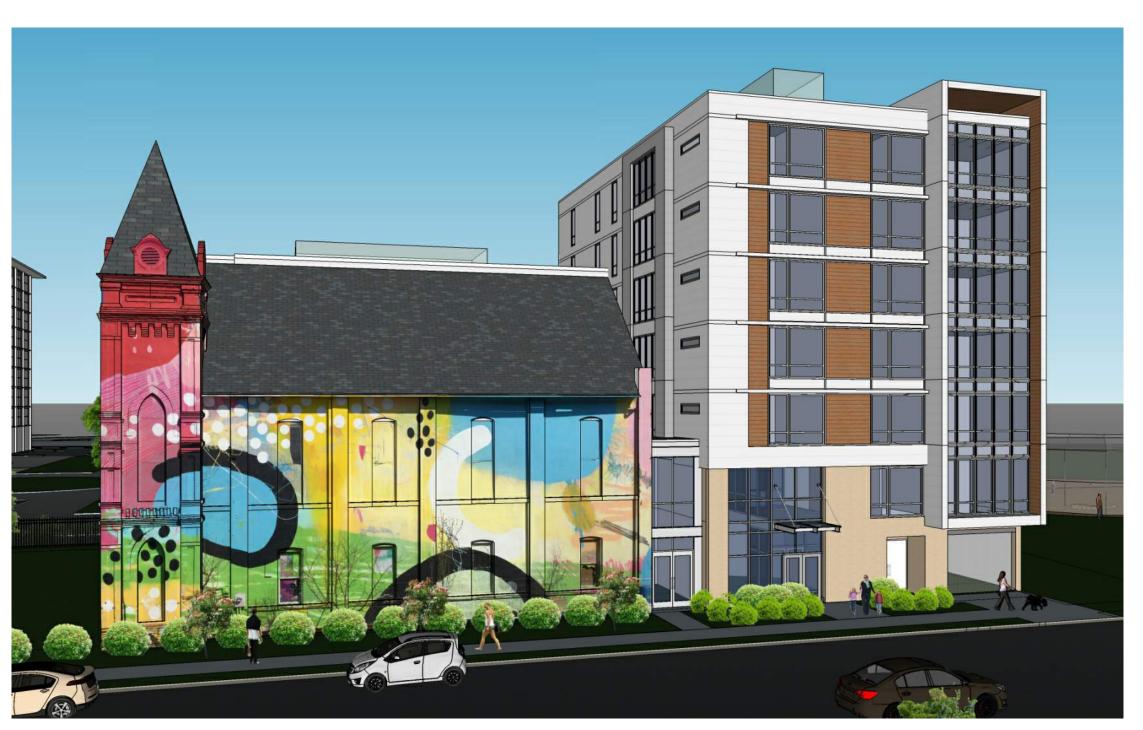

#### Project Description:

The development site is located on the northern frontage of H street SW, just east of the traffic circle at the terminus of Delaware Ave SW, located at 700 Delaware Avenue S.W. (Square 643, Lot 830). The site is generally rectangular in shape, contains 16,644 SF of land area and is improved with a historic church and accessory buildings. The church was designated historic in May 2005 in anticipation of a PUD application. The church and the accessory building currently house the operations for Blind Whino, a non-profit arts club and event space.

The new building design will maintain and renovate the existing church and replace the accessory buildings with an L-shaped building to the North and East. There will be two main user groups at the site. A museum, private residence and artist housing will inhabit the existing church and portions of the new construction. The remaining portion of the building will provide fifty sleeping rooms, common area space, services and administrative space for short term family housing. One level of an underground garage will be provided beneath the new construction to serve staffing for the short term family housing. The project will target LEED for Homes: Multifamily Mid Rise at the Silver level.

The original church was constructed in 1886, with a plain addition to the rear in 1930 and a one story addition to the north 1952. Blind Whino, a 501(c)(3) Non-Profit Arts Club and Event Space currently occupies the space, repairing and bringing back to life a building that sat vacant and deteriorating for almost 20 years. In 2012 muralist HENSE was commissioned to complete a full exterior building wrap, bringing immediate notoriety to the church while preserving the architectural tectonics of the building.

This development proposal would retain the original 1886 structure while removing the subsequent additions. New construction will wrap the church on the North and South facade, taking the place of the removed additions. The interior of the church will be repurposed as the Museum of Alternative Arts, connecting both the new and the old. The church would be nestled by the L-shaped building with the west facade of new construction built in plane with the existing church facade. This will maintain visibility of the church's dominant position fronting the circle at the termination of Delaware Avenue.