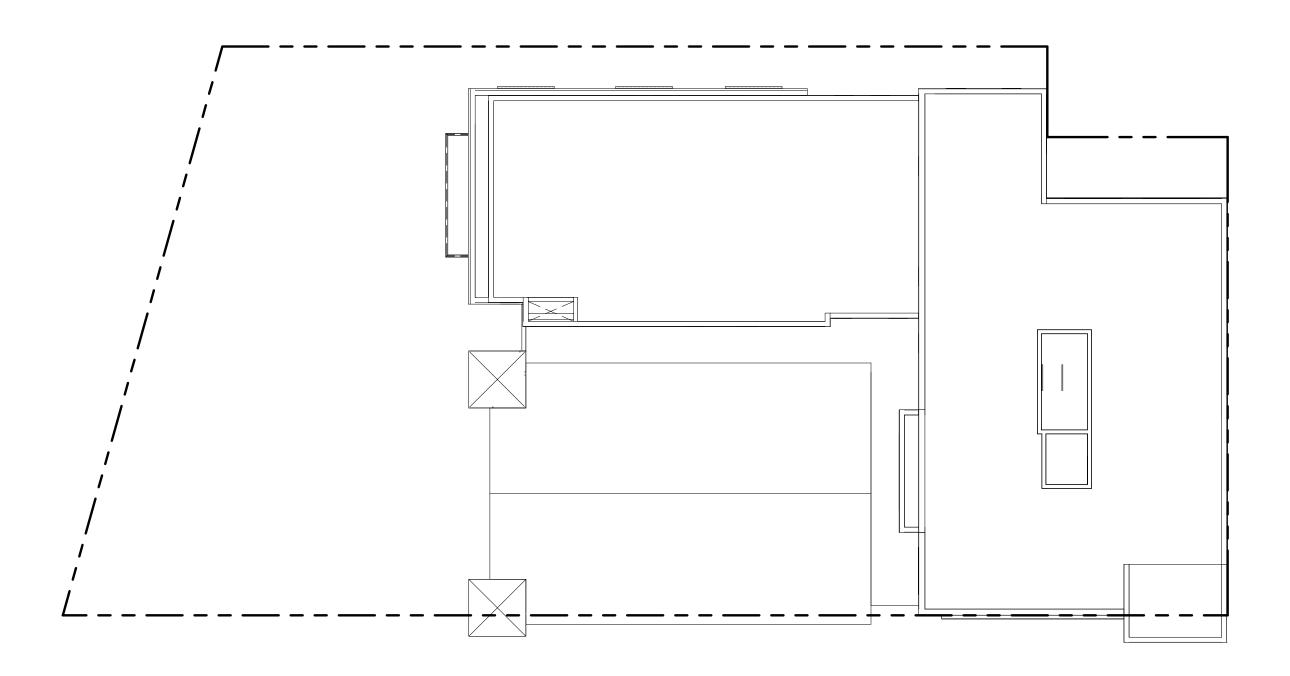

GROUND FLOOR PLAN

H-A11

SCALE: 1/16" = 1'-0"

SECOND FLOOR PLAN

SCALE: 1/16" = 1'-0"

H-A12

DATE: 04/17/16

DATE: 04/17/16