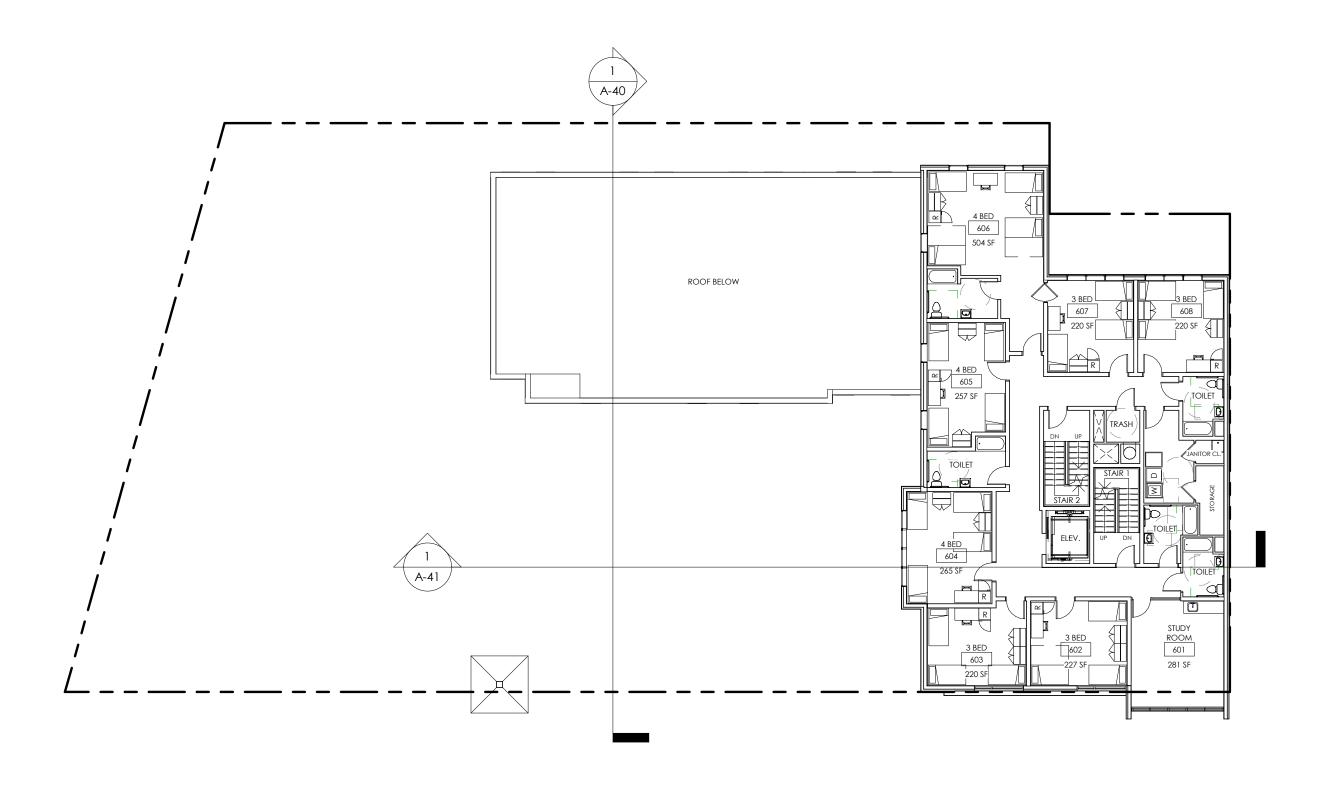

DATE: 04/17/16

SIXTH FLOOR PLAN

SCALE: 1/16" = 1'-0"

DATE: 04/17/16

SEVENTH FLOOR PLAN

H-A17

SCALE: 1/16" = 1'-0"

ROOF PLAN