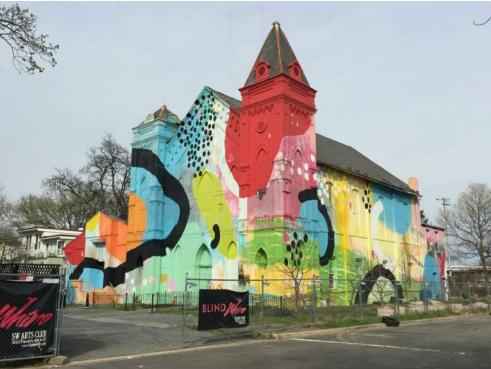

#### Project Description:

The development site is located on the northern frontage of H street SW, just east of the traffic circle at the terminus of Delaware Ave SW, located at 700 Delaware Avenue S.W. (Square 643, Lot 830). The site is generally rectangular in shape, contains 16,644 SF of land area and is improved with a historic church and accessory buildings. The church was designated historic in May 2005 in anticipation of a PUD application. The church and the accessory building currently house the operations for Blind Whino, a non-profit arts club and event space.

The original church was constructed in 1886, with a plain addition to the rear in 1930 and a one story addition to the north 1952. Blind Whino, a 501(c)(3) Non-Profit Arts Club and Event Space currently occupies the space, repairing and bringing back to life a building that sat vacant and deteriorating for almost 20 years. In 2012 muralist HENSE was commissioned to complete a full exterior building wrap, bringing immediate notoriety to the church while preserving the architectural tectonics of the building.