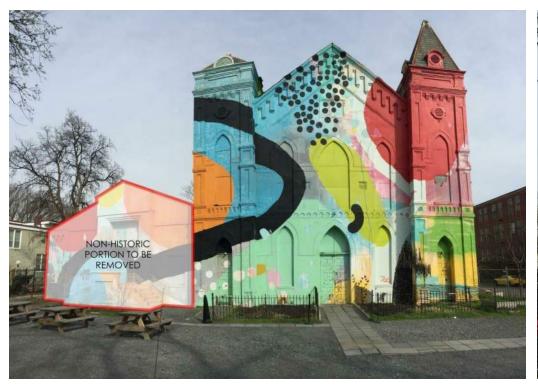

The original church was constructed in 1886, with a plain addition to the rear in 1930 and a one story addition to the north 1952. Blind Whino, a 501(c)(3) Non-Profit Arts Club and Event Space currently occupies the space, repairing and bringing back to life a building that sat vacant and deteriorating for almost 20 years. In 2012 muralist HENSE was commissioned to complete a full exterior building wrap, bringing immediate notoriety to the church while preserving the architectural tectonics of the building.

This development proposal would retain the original 1886 structure while removing the subsequent additions. New construction will wrap the church on the North and South facade, taking the place of the removed additions. The interior of the church will be repurposed as the Museum of Alternative Arts, connecting both the new and the old. The church would be nestled by the L-shaped building with the west facade of new construction built in plane with the existing church facade. This will maintain visibility of the church's dominant position fronting the circle at the termination of Delaware Avenue.