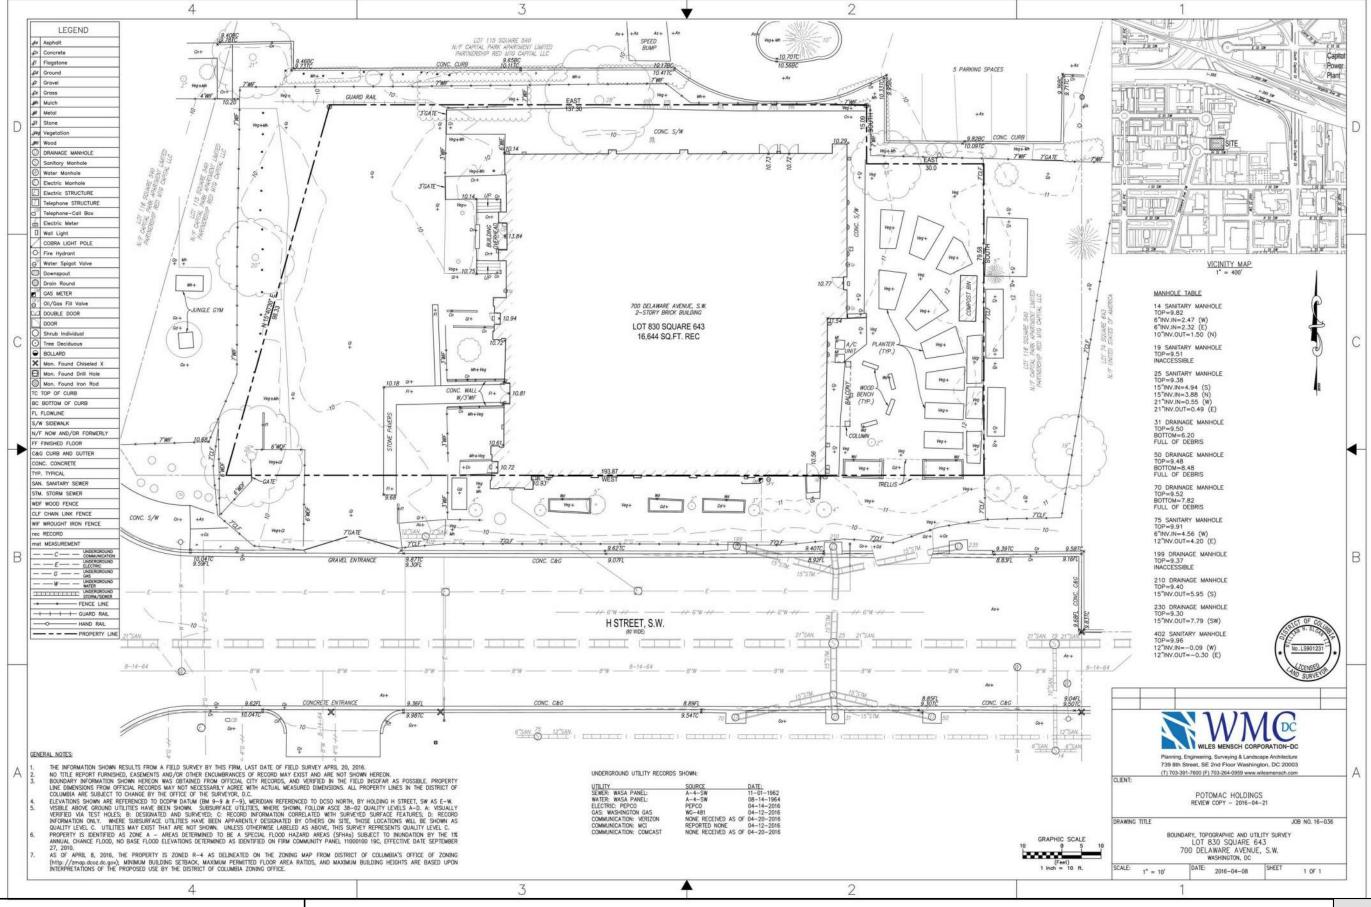

#### Project Description:

The development site is located on the northern frontage of H street SW, just east of the traffic circle at the terminus of Delaware Ave SW, located at 700 Delaware Avenue S.W. (Square 643, Lot 830). The site is generally rectangular in shape, contains 16,644 SF of land area and is improved with a historic church and accessory buildings. The church was designated historic in May 2005 in anticipation of a PUD application. The church and the accessory building currently house the operations for Blind Whino, a non-profit arts club and event space.

#### Zoning Relief Requested:

The development site is located on the northern frontage of H street SW, just East of the traffic circle at the terminus of Delaware Ave SW, located at 700 Delaware Avenue S.W. (Square 643, Lot 830). The site is generally rectangular in shape, contains 16,644 SF of land area and is improved with a historic church and accessory buildings. The church was designated historic in May 2005 in anticipation of the initial PUD application. The church and the accessory building currently house the operations for Blind Whino, a non-profit arts club and event space.

As noted before, the building site area is 16,644 SF. The proposed new building will have a lot occupancy of 61%, falling under the allowed 75% maximum. In addition the building will have an estimated FAR of 2.88, well below the 3.5 allowed.