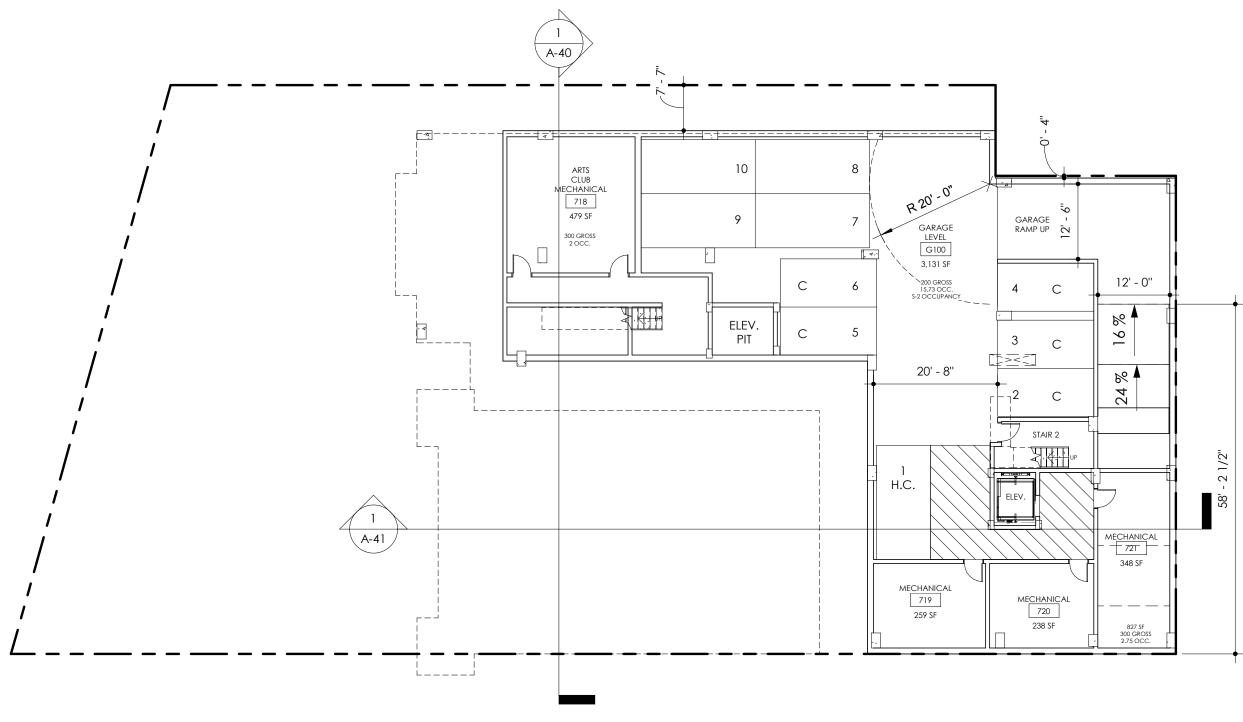

SITE ACCESS AND CIRCULATION DIAGRAMS

SCALE: 1" = 20'-0" H-A06

DATE: 04/17/16 SCALE: 1

H-A10

700 DELAWARE AVE SW

GARAGE PLAN

DATE: 04/17/16 SCALE: 1/16" = 1'-0"

DATE: 04/17/16

Total parking required for the site has been calculated at 63 spaces. 10 spaces are being provided below grade beneath the new construction. Parking possibilities are severely limited on the site.

The site contains 50 or more sleeping rooms and therefore requires one loading berth at 55' deep, one loading platform at 200 SF, and one service delivery space at 20' deep. The service delivery space, the Loading bay and loading platform will require relief.