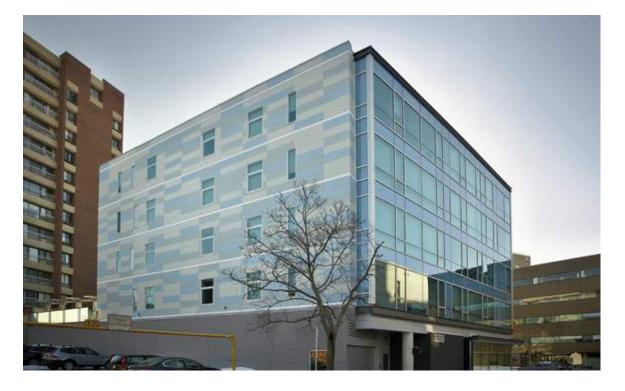

ARCHITECTURAL WALL PANELS

FIBER CEMENT LAP SIDING

METAL AND GLASS CANOPY

ALUMINUM STOREFRONT ENTRY

700 DELAWARE AVE SW

DATE: 04/17/16

BUILDING MATERIAL DETAILS

SCALE: 12" = 1'-0"