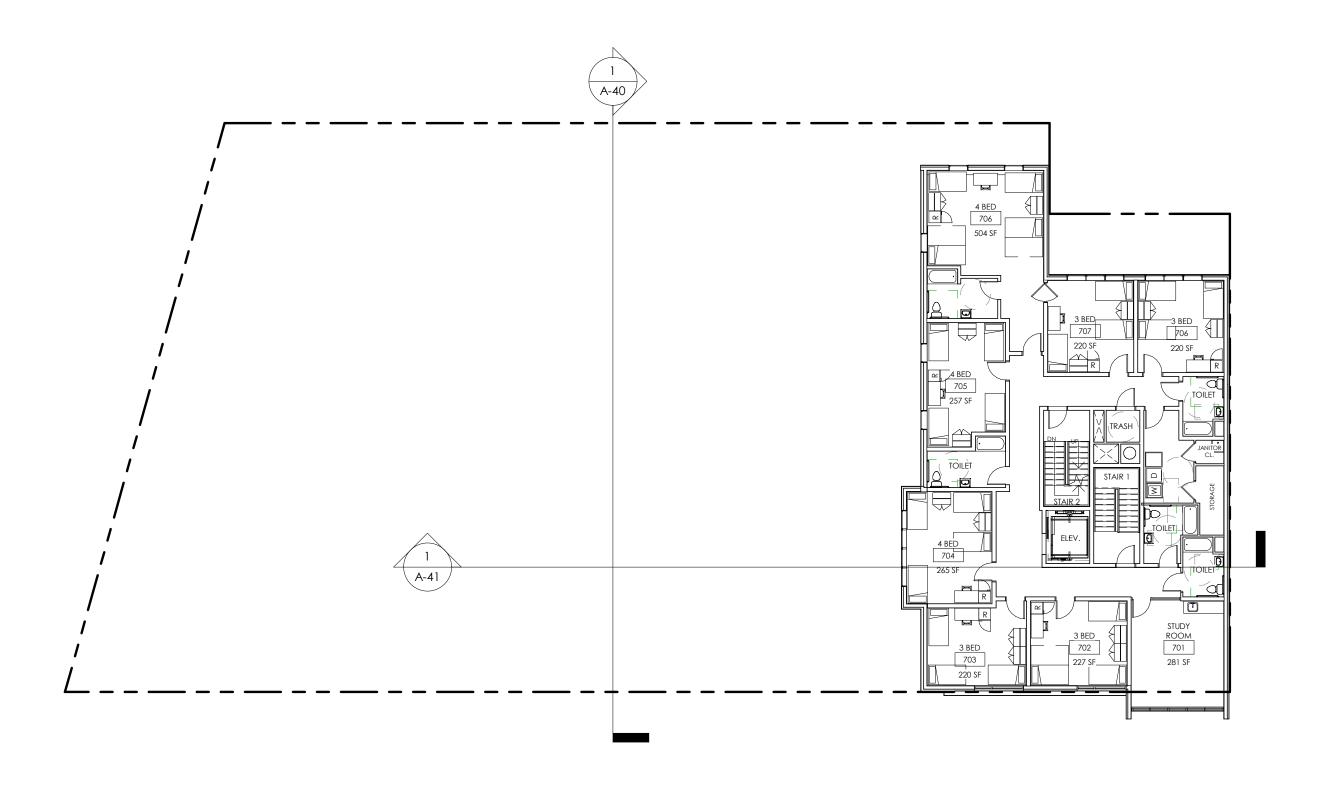

DATE: 04/17/16

SIXTH FLOOR PLAN

SCALE: 1/16" = 1'-0"

DATE: 04/17/16

SEVENTH FLOOR PLAN

H-A17

SCALE: 1/16" = 1'-0"

ROOF PLAN