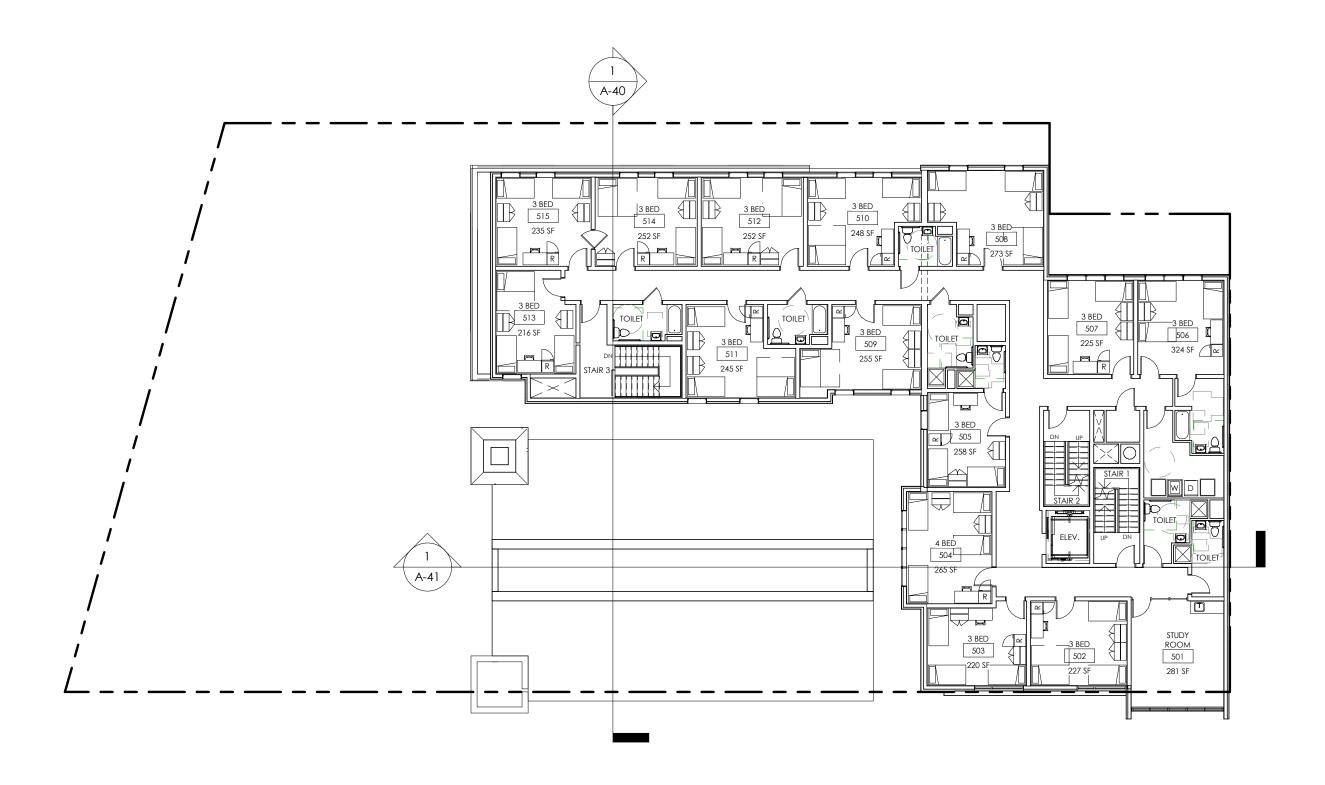

THIRD FLOOR PLAN

SCALE: 1/16" = 1'-0"

FOURTH FLOOR PLAN

H-A14

DATE: 04/17/16 SCALE: 1/16" = 1'-0"

DATE: 04/17/16

FIFTH FLOOR PLAN

SCALE: 1/16" = 1'-0"