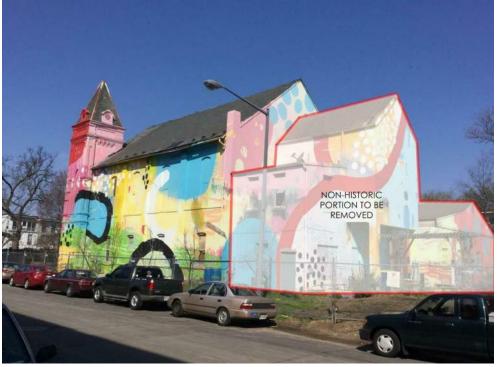

The original church was constructed in 1886, with a plain addition to the rear in 1930 and a one story addition to the north 1952. Blind Whino, a 501(c)(3) Non-Profit Arts Club and Event Space currently occupies the space, repairing and bringing back to life a building that sat vacant and deteriorating for almost 20 years. In 2012 muralist HENSE was commissioned to complete a full exterior building wrap, bringing immediate notoriety to the church while preserving the architectural tectonics of the building.

This development proposal would retain the original 1886 structure while removing the subsequent additions. New construction will wrap the church on the North and South facade, taking the place of the removed additions. The interior of the church will be repurposed as the Museum of Alternative Arts, connecting both the new and the old. The church would be nestled by the L-shaped building with the west facade of new construction built in plane with the existing church facade. This will maintain visibility of the church's dominant position fronting the circle at the termination of Delaware Avenue.