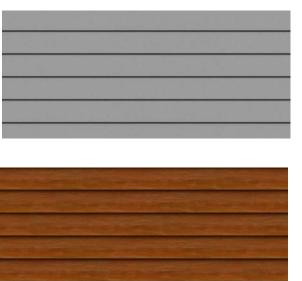

DATE: 04/17/16

PERSPECTIVE VIEWS

SCALE:

FACE BRICK, MODULAR AND TITAN SIZE

METAL PANEL

DATE: 04/17/16

BUILDING MATERIAL DETAILS

SCALE: 12" = 1'-0"

ARCHITECTURAL WALL PANELS

FIBER CEMENT LAP SIDING

METAL AND GLASS CANOPY

ALUMINUM STOREFRONT ENTRY

700 DELAWARE AVE SW

DATE: 04/17/16

BUILDING MATERIAL DETAILS

SCALE: 12" = 1'-0"