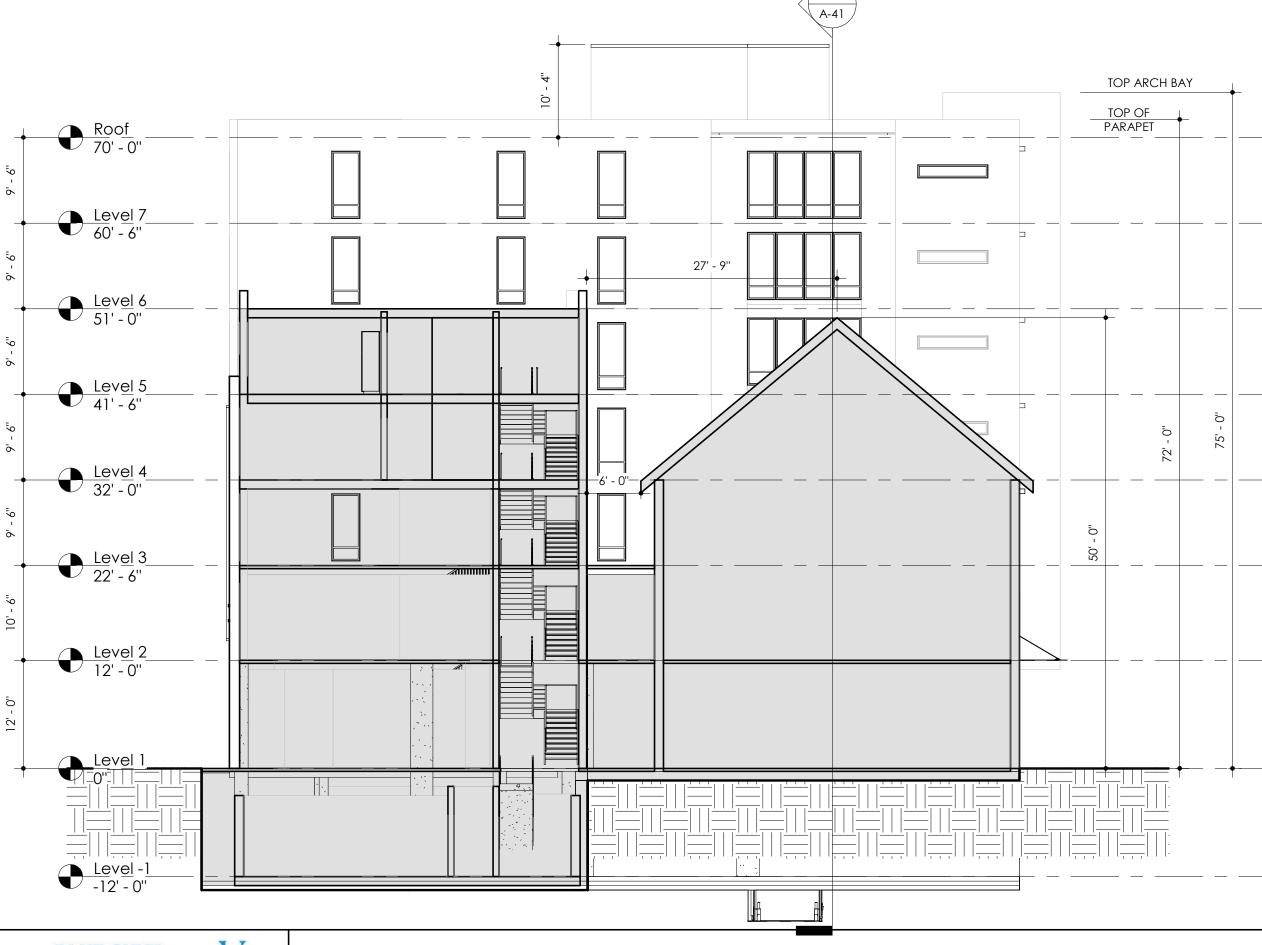

DATE: 04/17/16

**BUILDING SECTION** 

H-A40

SCALE: 3/32" = 1'-0"

**BUILDING SECTION** 

SCALE: 3/32" = 1'-0"

H-A41

DATE: 04/17/16