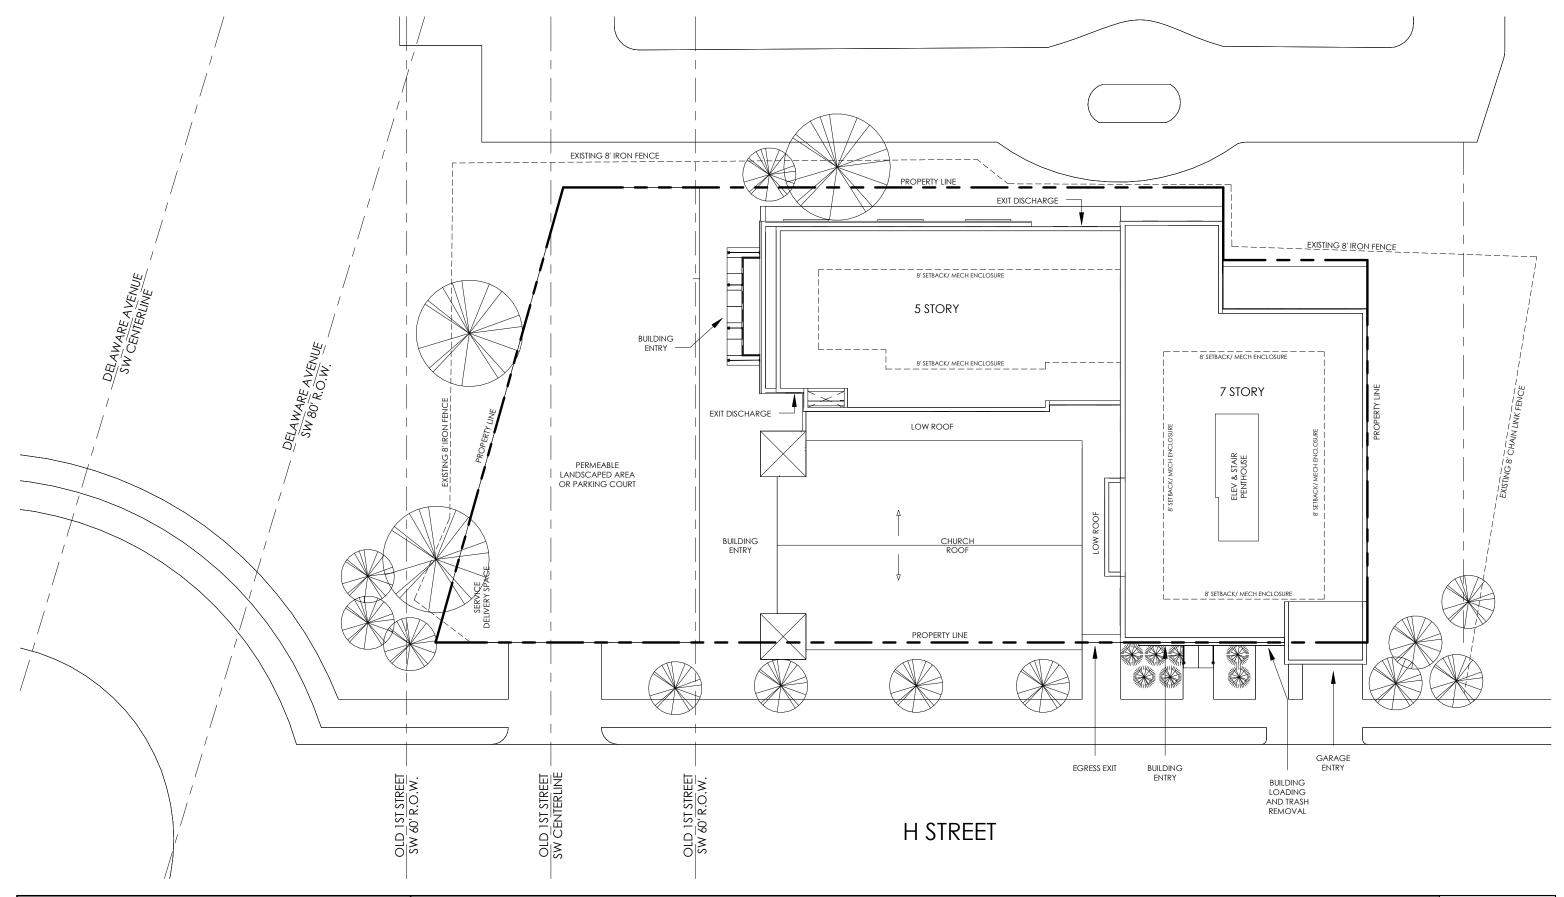

SITE ACCESS AND CIRCULATION DIAGRAMS

SCALE: 1" = 20'-0" H-A06

DATE: 04/17/16 SCALE: 1

H-A10

700 DELAWARE AVE SW

GARAGE PLAN

DATE: 04/17/16 SCALE: 1/16" = 1'-0"

DATE: 04/17/16

The new building design will maintain and renovate the existing church and replace the accessory buildings with an L-shaped building to the North and East. There will be two main user groups at the site. A museum, private residence and artist housing will inhabit the existing church and portions of the new construction. The remaining portion of the building will provide fifty sleeping rooms, common area space, services and administrative space for short term family housing. One level of an underground garage will be provided beneath the new construction to serve staffing for the short term family housing. The project will target LEED for Homes: Multifamily Mid Rise at the Silver level.

This development proposal would retain the original 1886 structure while removing the subsequent additions. New construction will wrap the church on the North and South facade, taking the place of the removed additions. The interior of the church will be repurposed as the Museum of Alternative Arts, connecting both the new and the old. The church would be nestled by the L-shaped building with the west facade of new construction built in plane with the existing church facade. This will maintain visibility of the church's dominant position fronting the circle at the termination of Delaware Avenue.