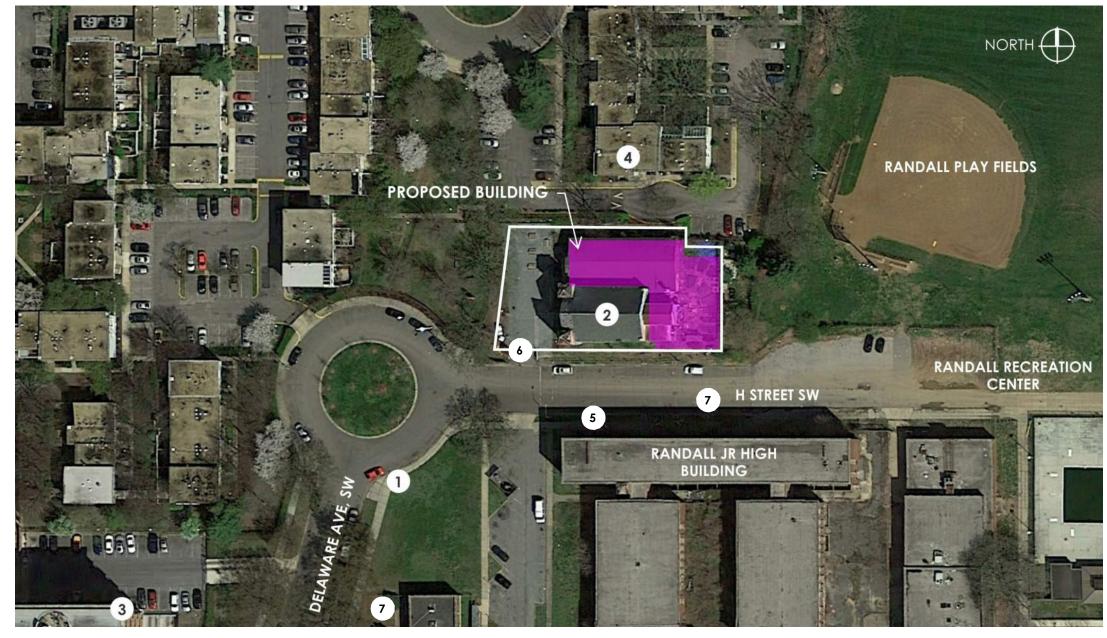

#### Project Description:

The development site is located on the northern frontage of H street SW, just east of the traffic circle at the terminus of Delaware Ave SW, located at 700 Delaware Avenue S.W. (Square 643, Lot 830). The site is generally rectangular in shape, contains 16,644 SF of land area and is improved with a historic church and accessory buildings. The church was designated historic in May 2005 in anticipation of a PUD application. The church and the accessory building currently house the operations for Blind Whino, a non-profit arts club and event space.

#### Zoning Relief Requested:

The development site is located on the northern frontage of H street SW, just East of the traffic circle at the terminus of Delaware Ave SW, located at 700 Delaware Avenue S.W. (Square 643, Lot 830). The site is generally rectangular in shape, contains 16,644 SF of land area and is improved with a historic church and accessory buildings. The church was designated historic in May 2005 in anticipation of the initial PUD application. The church and the accessory building currently house the operations for Blind Whino, a non-profit arts club and event space.

The use of R-5-D is in respect to the need to create a building of seventy five feet of height in order to meet the programmatic goals of both tenants, help offset the development constraint presented by the preservation of the church and by the fact that the church is sited generally in the middle of the lot. The seventy five foot portion of the building will only occur to the East, or rear of the church and the North portion of the building will top out at fifty four feet high.