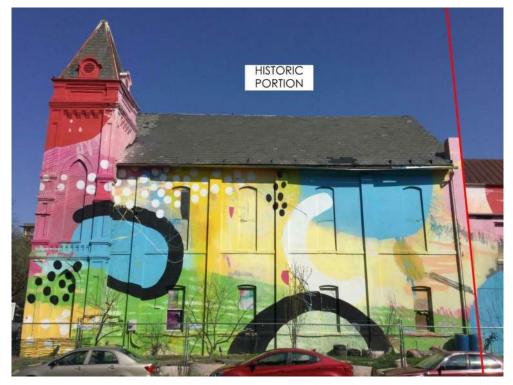

#### Scope of Preservation Work:

As noted in the National Register of Historic Places, "The original 1886 structure of the Virginia Avenue Baptist Church (Friendship Baptist Church/Redeemed Temple) is one of few remaining examples of pre-urban renewal architecture in Southwest, and is a crucial link to the history of the community."

The original church was constructed in 1886, with a plain addition to the rear in 1930 and a one story addition to the north 1952. Blind Whino, a 501(c)(3) Non-Profit Arts Club and Event Space currently occupies the space, repairing and bringing back to life a building that sat vacant and deteriorating for almost 20 years. In 2012 muralist HENSE was commissioned to complete a full exterior building wrap, bringing immediate notoriety to the church while preserving the architectural tectonics of the building.

This development proposal would retain the original 1886 structure while removing the subsequent additions. New construction will wrap the church on the North and South facade, taking the place of the removed additions. The interior of the church will be repurposed as the Museum of Alternative Arts, connecting both the new and the old. The church would be nestled by the L-shaped building with the west facade of new construction built in plane with the existing church facade. This will maintain visibility of the church's dominant position fronting the circle at the termination of Delaware Avenue.