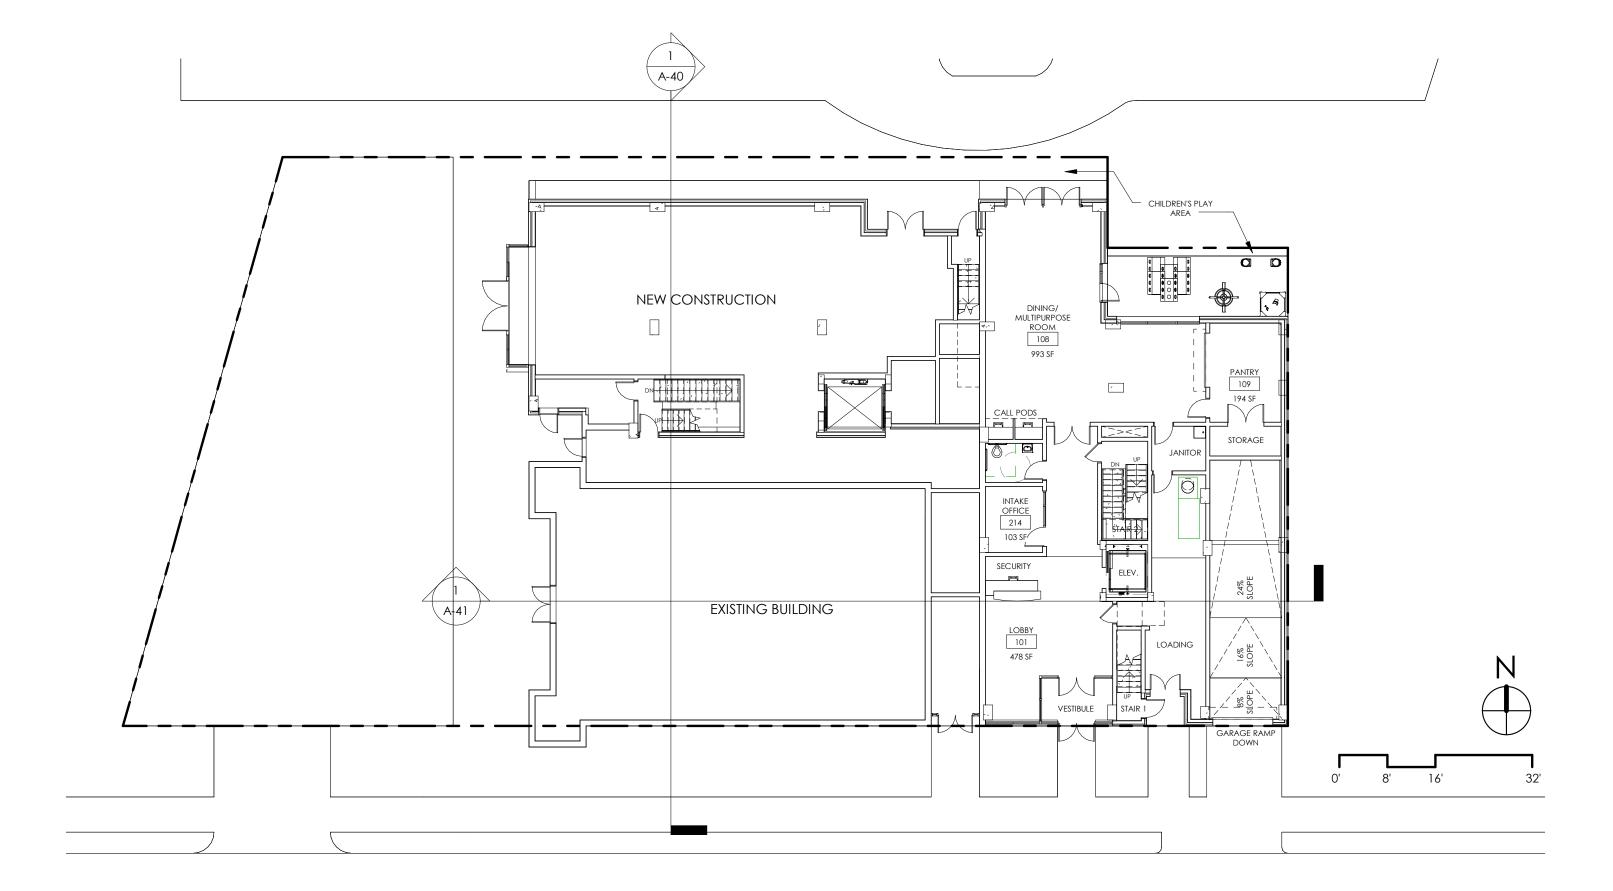

GROUND FLOOR PLAN

H-A11

SCALE: 1/16" = 1'-0"

SECOND FLOOR PLAN

SCALE: 1/16" = 1'-0"

H-A12

DATE: 04/17/16

DATE: 04/17/16

The new building design will maintain and renovate the existing church and replace the accessory buildings with an L-shaped building to the North and East. There will be two main user groups at the site. A museum, private residence and artist housing will inhabit the existing church and portions of the new construction. The remaining portion of the building will provide fifty sleeping rooms, common area space, services and administrative space for short term family housing. One level of an underground garage will be provided beneath the new construction to serve staffing for the short term family housing. The project will target LEED for Homes: Multifamily Mid Rise at the Silver level.

Estimated Gross Floor Areas:

Museum - 12,814 SF Artist Housing - 2,958 SF Short Term Family Housing - 32,856 SF