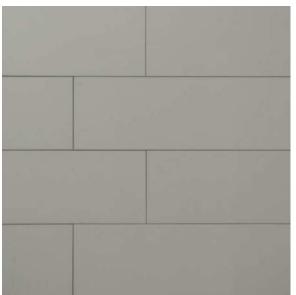

ARCHITECTURAL WALL PANELS

FIBER CEMENT LAP SIDING

METAL AND GLASS CANOPY

ALUMINUM STOREFRONT ENTRY

700 DELAWARE AVE SW

DATE: 04/17/16

BUILDING MATERIAL DETAILS

SCALE: 12" = 1'-0"