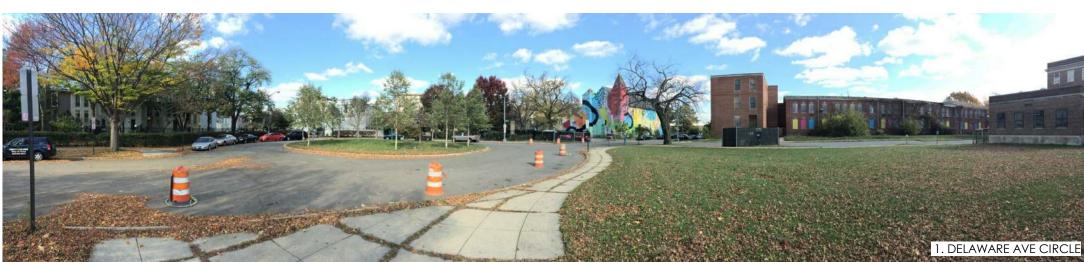

#### Project Description:

The development site is located on the northern frontage of H street SW, just east of the traffic circle at the terminus of Delaware Ave SW, located at 700 Delaware Avenue S.W. (Square 643, Lot 830). The site is generally rectangular in shape, contains 16,644 SF of land area and is improved with a historic church and accessory buildings. The church was designated historic in May 2005 in anticipation of a PUD application. The church and the accessory building currently house the operations for Blind Whino, a non-profit arts club and event space.

This development proposal would retain the original 1886 structure while removing the subsequent additions. New construction will wrap the church on the North and South facade, taking the place of the removed additions. The interior of the church will be repurposed as the Museum of Alternative Arts, connecting both the new and the old. The church would be nestled by the L-shaped building with the west facade of new construction built in plane with the existing church facade. This will maintain visibility of the church's dominant position fronting the circle at the termination of Delaware Avenue.

DATE: 04/17/16

H-A01

SCALE:

DATE: 04/17/16

SITE CONTEXT IMAGES

SCALE: 12" = 1'-0"

DATE: 04/17/16

SITE CONTEXT IMAGES

H-A03

SCALE: 1" = 1'-0"

DATE: 04/17/16

SITE CONTEXT IMAGES

SCALE: 1" = 1'-0"

DATE: 04/17/16

**EXISTING SITE CONDITIONS** 

SCALE: