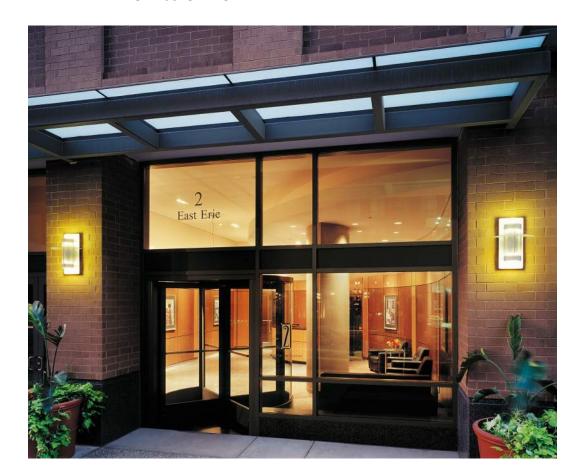

ARCHITECTURAL WALL PANELS

FIBER CEMENT LAP SIDING

METAL AND GLASS CANOPY

ALUMINUM STOREFRONT ENTRY

700 DELAWARE AVE SW

DATE: 04/17/16

BUILDING MATERIAL DETAILS

SCALE: 12" = 1'-0"