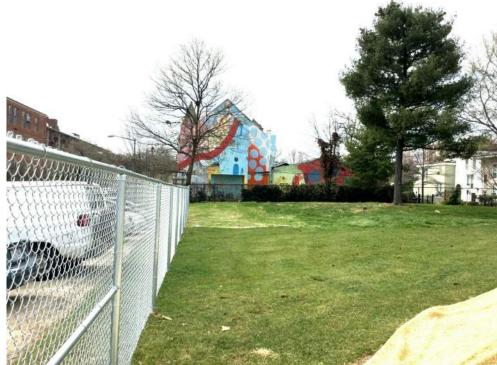

#### Project Description:

The development site is located on the northern frontage of H street SW, just east of the traffic circle at the terminus of Delaware Ave SW, located at 700 Delaware Avenue S.W. (Square 643, Lot 830). The site is generally rectangular in shape, contains 16,644 SF of land area and is improved with a historic church and accessory buildings. The church was designated historic in May 2005 in anticipation of a PUD application. The church and the accessory building currently house the operations for Blind Whino, a non-profit arts club and event space.

The original church was constructed in 1886, with a plain addition to the rear in 1930 and a one story addition to the north 1952. Blind Whino, a 501(c)(3) Non-Profit Arts Club and Event Space currently occupies the space, repairing and bringing back to life a building that sat vacant and deteriorating for almost 20 years. In 2012 muralist HENSE was commissioned to complete a full exterior building wrap, bringing immediate notoriety to the church while preserving the architectural tectonics of the building.