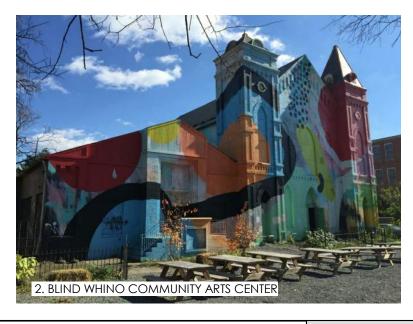

#### Project Description:

The development site is located on the northern frontage of H street SW, just east of the traffic circle at the terminus of Delaware Ave SW, located at 700 Delaware Avenue S.W. (Square 643, Lot 830). The site is generally rectangular in shape, contains 16,644 SF of land area and is improved with a historic church and accessory buildings. The church was designated historic in May 2005 in anticipation of a PUD application. The church and the accessory building currently house the operations for Blind Whino, a non-profit arts club and event space.

The original church was constructed in 1886, with a plain addition to the rear in 1930 and a one story addition to the north 1952. Blind Whino, a 501(c)(3) Non-Profit Arts Club and Event Space currently occupies the space, repairing and bringing back to life a building that sat vacant and deteriorating for almost 20 years. In 2012 muralist HENSE was commissioned to complete a full exterior building wrap, bringing immediate notoriety to the church while preserving the architectural tectonics of the building.

This development proposal would retain the original 1886 structure while removing the subsequent additions. New construction will wrap the church on the North and South facade, taking the place of the removed additions. The interior of the church will be repurposed as the Museum of Alternative Arts, connecting both the new and the old. The church would be nestled by the L-shaped building with the west facade of new construction built in plane with the existing church facade. This will maintain visibility of the church's dominant position fronting the circle at the termination of Delaware Avenue.